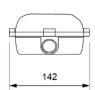

user.

### **Technical characteristics**

Lamp in emergency 40 x LED White 5,700 K Lamp in maintained 40 x LED White 5,700 K

Flux in emergency Flux in maintained 183 lm Charge indicator LED 1 x LED green

Autonomy 1 h

Supply voltage

Operation temperature 5.1 W Mains power P Mains power NP

**Battery** 

Remote controllable **Protection rating** Electrical insulation

Applicable legislation

235 lm

230 Vac - 50 Hz

0 ÷ 40°C 3.0 W

Ni-Cd (HT) 2.4 V – 1.5 Ah

Yes (TL-300) IP42 - IK04 Class II

CE marking (93/68/CEE):

2014/35/EU 2014/30/EU 2011/65/EU

#### **Photometric curve**



DATA SHEET. Model: LL-230P \_ Rev. 01 (February 2024)









## **Dimensions**

## Surface mounting



# Recessed mounting (cut: 265 x 120 mm)





Flush mounting (cut: 300 x 127 mm)



Watertight mounting