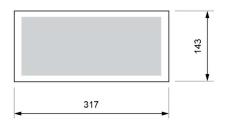

# Recessed mounting (cut: 265 x 120 mm)

Flush mounting (cut: 300 x 127 mm)

Watertight mounting