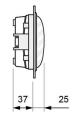

# Recessed mounting (cut: 265 x 120 mm)

Flush mounting (cut: 300 x 127 mm)

Watertight mounting