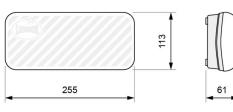

iffuser. Timeless and resistant design with transparent, soft opal (-8%) or strong opal (-30%) external diffuser.

### **Technical characteristics**

Lamp in emergency 40 x LED White 5,700 K Lamp in maintained 40 x LED White 5,700 K

Flux in emergency Flux in maintained 183 lm Charge indicator LED 1 x LED green

Autonomy 1 h

Supply voltage

Operation temperature 5.1 W Mains power P Mains power NP

**Battery** 

Remote controllable **Protection rating** Electrical insulation

Applicable legislation

235 lm

230 Vac - 50 Hz

0 ÷ 40°C 3.0 W

Ni-Cd (HT) 2.4 V – 1.5 Ah

Yes (TL-300) IP42 - IK04 Class II

CE marking (93/68/CEE):

2014/35/EU 2014/30/EU 2011/65/EU

#### **Photometric curve**



DATA SHEET. Model: LL-230P \_ Rev. 01 (February 2024)









## **Dimensions**

## Surface mounting



# Recessed mounting (cut: 265 x 120 mm)





Flush mounting (cut: 300 x 127 mm)



Watertight mounting