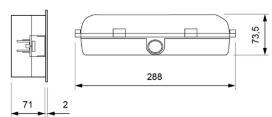

ffuser.

### **Technical characteristics**

Lamp in emergency 40 x LED White 5,700 K Lamp in maintained 40 x LED White 5,700 K

Flux in emergency Flux in maintained 183 lm Charge indicator LED 1 x LED green

Autonomy 1 h

Supply voltage

Operation temperature 5.1 W Mains power P Mains power NP

**Battery** 

Remote controllable **Protection rating** Electrical insulation

Applicable legislation

235 lm

230 Vac - 50 Hz

0 ÷ 40°C 3.0 W

Ni-Cd (HT) 2.4 V – 1.5 Ah

Yes (TL-300) IP42 - IK04 Class II

CE marking (93/68/CEE):

2014/35/EU 2014/30/EU 2011/65/EU

#### **Photometric curve**



DATA SHEET. Model: LL-230P \_ Rev. 01 (February 2024)









## **Dimensions**

## Surface mounting



# Recessed mounting (cut: 265 x 120 mm)





Flush mounting (cut: 300 x 127 mm)



Watertight mounting