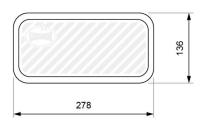

## **Dimensions**

# Recessed mounting (cut: 265 x 120 mm)

Flush mounting (cut: 300 x 127 mm)

Watertight mounting